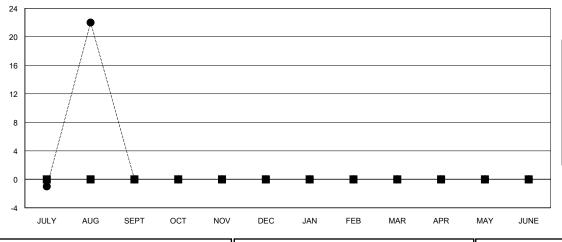

## LOCATION UKRAINE

**GMT CA** 

| Clubs                 |               |           |               | Members               |                           |                         |                                              |
|-----------------------|---------------|-----------|---------------|-----------------------|---------------------------|-------------------------|----------------------------------------------|
| RESULTS FOR 2018-2019 |               |           |               | RESULTS FOR 2018-2019 |                           |                         |                                              |
| QUARTER               | NEW CLUB GOAL | NEW CLUBS | DROPPED CLUBS | QUARTER               | MEMBER GROWTH NET<br>GOAL | MEMBER GROWTH<br>ACTUAL | DROPPED MEMBERS ACTUAL (including transfers) |
| JULY/AUG/SEPT         | 0             | 1         | 0             | JULY/AUG/SEPT         | 0                         | 33                      | 11                                           |
| OCT/NOV/DEC           | 0             | 0         | 0             | OCT/NOV/DEC           | 0                         | 0                       | 0                                            |
| JAN/FEB/MAR           | 0             | 0         | 0             | JAN/FEB/MAR           | 0                         | 0                       | 0                                            |
| APR/MAY/JUNE          | 0             | 0         | 0             | APR/MAY/JUNE          | 0                         | 0                       | 0                                            |

## GOALS AND ACTUAL NEW CLUBS CUMULATIVE

| -■- | MEMBER GROWTH NET GOAL |  |
|-----|------------------------|--|
|     |                        |  |

- ● - MEMBER GROWTH ACTUAL
- ▲ - LAST YEAR MEMBERSHIP ACTUAL