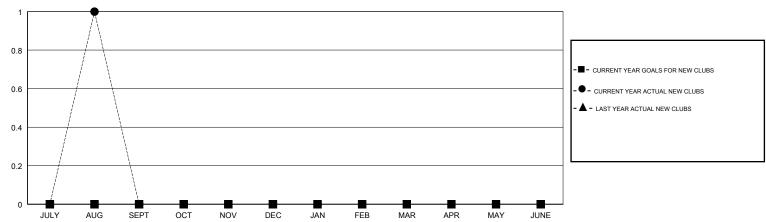

## LOCATION UKRAINE

**GMT CA** 

| Clubs                 |               |           |               | Members               |                           |                         |                                              |
|-----------------------|---------------|-----------|---------------|-----------------------|---------------------------|-------------------------|----------------------------------------------|
| RESULTS FOR 2018-2019 |               |           |               | RESULTS FOR 2018-2019 |                           |                         |                                              |
| QUARTER               | NEW CLUB GOAL | NEW CLUBS | DROPPED CLUBS | QUARTER               | MEMBER GROWTH NET<br>GOAL | MEMBER GROWTH<br>ACTUAL | DROPPED MEMBERS ACTUAL (including transfers) |
| JULY/AUG/SEPT         | 0             | 1         | 0             | JULY/AUG/SEPT         | 0                         | 33                      | 11                                           |
| OCT/NOV/DEC           | 0             | 0         | 0             | OCT/NOV/DEC           | 0                         | 0                       | 0                                            |
| JAN/FEB/MAR           | 0             | 0         | 0             | JAN/FEB/MAR           | 0                         | 0                       | 0                                            |
| APR/MAY/JUNE          | 0             | 0         | 0             | APR/MAY/JUNE          | 0                         | 0                       | 0                                            |

## GOALS AND ACTUAL NEW CLUBS CUMULATIVE

| -■- | MEMBER GROWTH NET GOAL |  |
|-----|------------------------|--|
|     |                        |  |

- ● - MEMBER GROWTH ACTUAL
- ▲ - LAST YEAR MEMBERSHIP ACTUAL